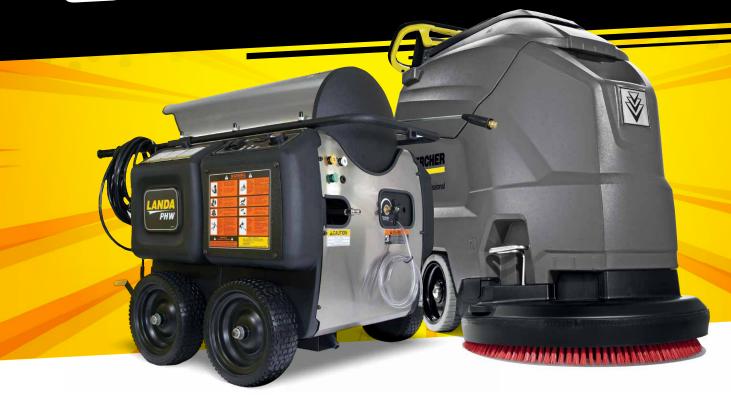

## **HOW IT WORKS**

- Program available from June 3 to August 31, 2024.
- After six months, your customer purchases the equipment for the agreed upon cash price OR starts a lease (refer to Rate Card).
- Funding is 97% for all dealers. Landa Corporate picks up all other fees.
- Offer applies to new Landa hot or cold water pressure washers and select Kärcher floor care equipment only.
- Minimum sales price of \$3,000.
- No Documentation Fee.
- Subject to credit approval and applicable taxes. Offer available only in the U.S.
- Landa Corporate will fund up to list price of the equipment.

Brought to you by KLS Equipment Leasing. Offer available in the Continental U.S. only. Applies to new Landa pressure washers and select Kärcher floor care equipment. Subject to credit approval and applicable taxes. For more information, contact Ann Hardisty at (844) 727-9300 or email annoklsequipment.com.